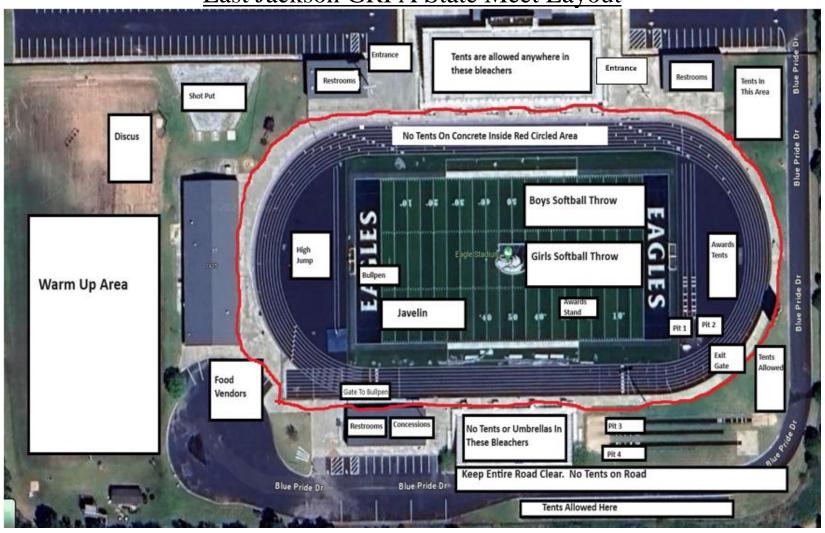

# Venue Information

- ► Tents/large umbrellas are not allowed on the visitor side (the side the start/finish line is on). Tents are allowed anywhere on the home side and there is space outside of the bleachers off the walkways.
- ▶ Bullpen The bullpen for running events will be on the infield, which will be accessible via the gate near the 100m starting line. Athletes will report directly to field event locations to contest those events. Signs will be posted.
- ▶ Please keep athletes in stands when not competing.
- NO COACHES OR PARENTS ARE ALLOWED ON THE FIELD OR ANYWHERE INSIDE THE FENCE SURROUNDING THE TRACK. Only District Representatives or State Athletic Committee Members with proper identification are allowed inside the track. Athletes may warm up in the field behind the field house and in other areas outside of the track.
- ➤ Any issues that may arise are to be handled by the District Representative ONLY.

East Jackson GRPA State Meet Layout

Gates Open: Friday @ 4:00 p.m. & Saturday @ 7:30 a.m.